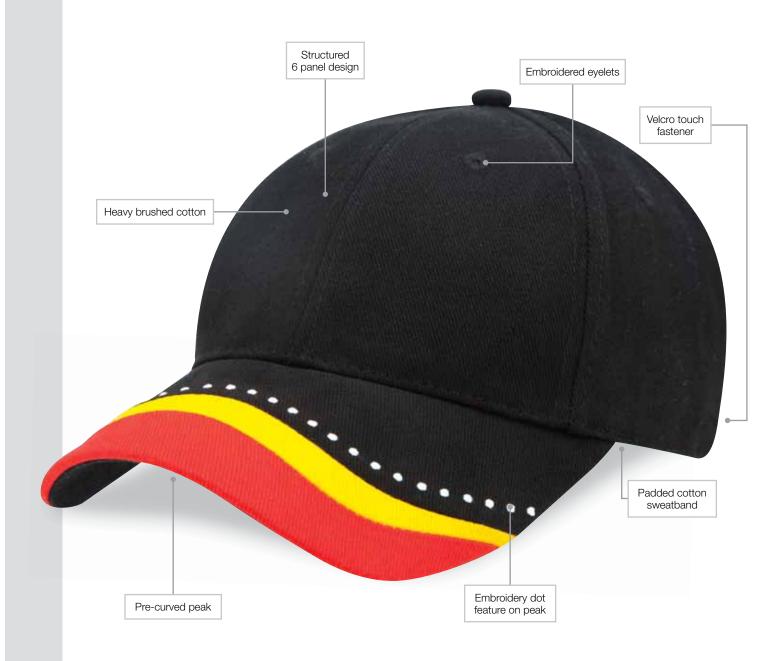

## Serpent

Specifications:

MATERIAL: Heavy brushed cotton

DECORATION TYPES: Embroidery, Digital Transfer

DECORATION AREAS: Transfer area

Centre Front: 50mm h x 100mm w

**Embroidery areas** 

Centre Front: 58mm h x 120mm w

Side: 40mm h x 70mm w

Back (above arch): Text – 10mm h x 95mm w

Logo – 45mm h x 45mm w

DESCRIPTION: • Heavy brushed cotton

Structured 6 panel design

Embroidery dot feature on peak

Pre-curved peak

• Embroidered eyelets

Padded cotton sweatband

Velcro touch fastener

PACKAGING: 25 pieces packed into a poly bag per carton

inner.

CARTON QUANTITY: 150 units

CARTON MEASUREMENTS: 62cm x 40cm x 53cm

CARTON WEIGHT: 14k