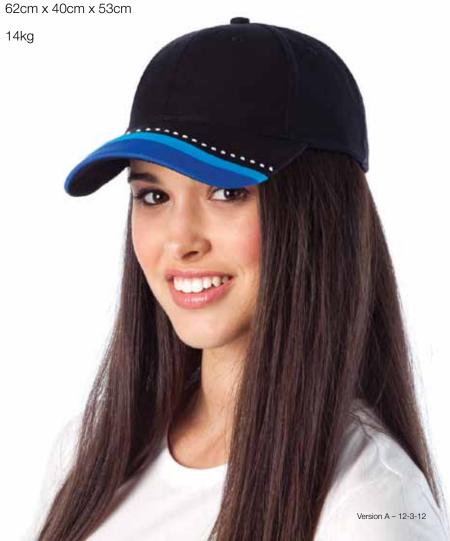

Padded cotton sweatband

Velcro touch fastener

PACKAGING: 25 pieces packed into a poly bag per carton

inner.

CARTON QUANTITY: 150 units

CARTON MEASUREMENTS: 62cm x 40cm x 53cm

CARTON WEIGHT: 14k